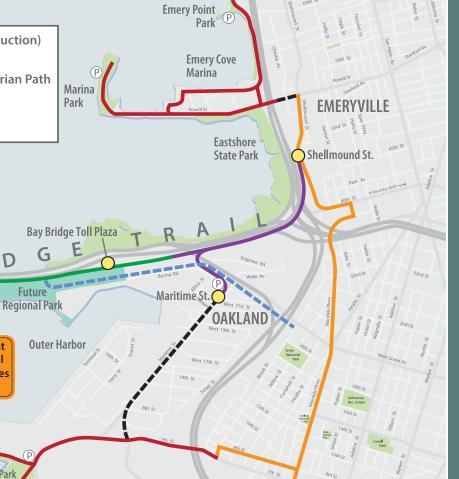

**Distances:** 

**Shellmound to Maritime:** 

Maritime to end:

1.5 miles 3.4 miles

- Bay Bridge Trail
- Bay Bridge Trail (Open 24/7/365)

TREASURE ISLAND

Temporary End of Pathway

YERBA BUENA

3/4

**ISLAND** 

1/2

- Bay Trail (off street)
  Shared-use paved or gravel paths
- Bay Trail (on street)
  Bike lanes and sidewalks

- -- Bay Bridge Trail (Under Construction)
- Planned Bay Trail
- -- Planned Elevated Bike/Pedestrian Path

Pathway will be closed at this point

Monday-Friday and the occasional Saturday while demolition activities

Middle Harbor

Shoreline Park

are in progress.

- Parking
- Trail Entrance