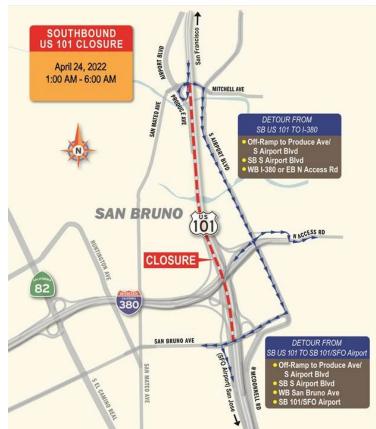

# Southbound U.S. 101 Overnight Closure for Overhead Sign Replacement Work in San Mateo County

April 24, 2022, 1:00 AM - 6:00 AM

**SAN MATEO COUNTY** — Caltrans has scheduled a full overnight closure of southbound U.S. 101, beginning Sunday, **April 24, 1:00 AM – 6:00 AM** for overhead sign replacement work. Caltrans will replace an overhead sign bridge between Airport Boulevard (South San Francisco) and San Bruno Avenue (San

#### Closure Detour:

Motorists will be directed to exit Southbound U.S. 101 at the Produce Avenue/South Airport Boulevard Off-Ramp, in the City of South San Francisco. Motorists will then be guided by detour signs to South Airport Boulevard and diverge at the South Airport Boulevard/I-380 intersection. Motorists may choose to return to Southbound U.S. 101 by way of the (SFO Airport) San Jose On-Ramp from San Bruno Avenue, or access other destinations.

### Northbound traffic will be unaffected.

During this closure, the following freeway ramps will be closed:

- Southbound U.S. 101 On-Ramp from Produce Avenue
- Southbound U.S. 101 Off-Ramp to Westbound I-380
- Southbound U.S. 101 Off-Ramp to San Bruno Avenue/SFO/ North Access Road