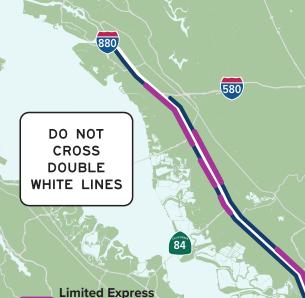

### **HOV** to Express **Lane Transition**

Striping changes effective immediately!

#### **EXPRESS LANE** A FASTRAK ONLY **TOLL** \$1.00 TO Alvarado-Niles Rd \$3.00 TO Thornton Ave 🙉 LEARN MORE...