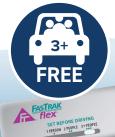

### **All Drivers**

Must Have FasTrak®

Clean Air Vehicles pay half-price tolls with a FasTrak CAV toll tag.

Motorcycles are FREE with a FasTrak Flex toll tag set to 3+.

#### Express Lane when tolling starts:

- · Hours: 5AM 8PM, Mon-Fri
- FasTrak: Required for all vehicles
- · HOV 3+: Free
- · 2 Persons or Eligible CAV: Half toll
- · Solo driver: Full toll