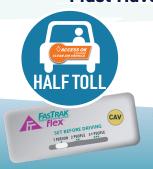

### **All Drivers**

Must Have FasTrak®

Clean Air Vehicles pay half-price tolls with a FasTrak CAV toll tag.

Motorcycles are FREE with a FasTrak Flex toll tag set to 3+.

#### Express Lane when tolling starts:

- · Hours: 5AM 8PM, Mon-Fri
- FasTrak: Required for all vehicles
- · HOV 3+: Free
- · 2 Persons or Eligible CAV: Half toll
- · Solo driver: Full toll