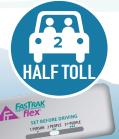

#### Express Lane when tolling starts:

- · Hours: 5AM 8PM, Mon-Fri
- FasTrak: Required for all vehicles
- · HOV 3+: Free
- · 2 Persons or Eligible CAV: Half toll
- · Solo driver: Full toll