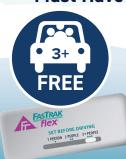

## **Carpools**

Must Have FasTrak Flex®

### **All Drivers**

Must Have FasTrak®

Motorcycles are FREE with a FasTrak Flex toll tag set to 3+.

Clean Air Vehicles pay half-price tolls with a FasTrak CAV toll tag.

Always obey lane striping

DO NOT

**CROSS** 

# **Operating Hours**

- FasTrak: Required for all vehicles
- HOV 3+: Free
- · 2 Persons or Eligible CAV: Half toll
- Solo driver: Full toll

Watch the I-880 Express Lane videos to learn how to use the express lanes on our YouTube channel: