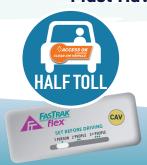

### **All Drivers**

Must Have FasTrak®

Motorcycles are FREE with a FasTrak Flex toll tag set to 3+.

Clean Air Vehicles pay half-price tolls with a FasTrak CAV toll tag.

Always obey lane striping

DO NOT

**CROSS** 

# **Operating Hours**

- FasTrak: Required for all vehicles
- HOV 3+: Free
- · 2 Persons or Eligible CAV: Half toll
- Solo driver: Full toll

Watch the I-880 Express Lane videos to learn how to use the express lanes on our YouTube channel: