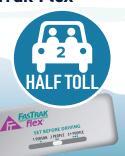

# **Operating Hours**

- FasTrak: Required for all vehicles
- HOV 3+: Free
- · 2 Persons or Eligible CAV: Half toll
- Solo driver: Full toll

Watch the I-880 Express Lane videos to learn how to use the express lanes on our YouTube channel: