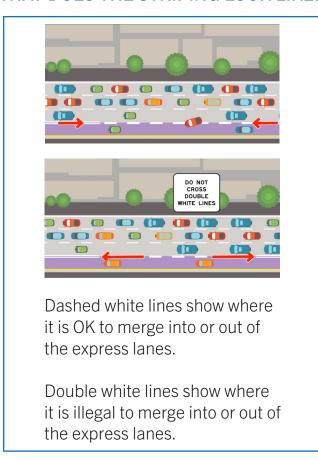

WILL THE I-880 CARPOOL LANES TRANSITION TO EXPRESS LANES?

New striping to designate where cars can get in or out of the express lanes will be painted on I-880 in summer 2020; a few months before the express lanes open.

## Striping changes are effective immediately, and apply 24 hours a day, 7 days a week.

New signs explaining express lane rules will be installed a few weeks before the express lanes open. Until tolling starts, the lanes will operate as 2-person high-occupancy vehicle (HOV) lanes.



#### DO I HAVE TO OBEY THE LANE STRIPING BEFORE THE EXPRESS LANES OPEN?

Yes. New lane striping will be painted before the express lanes open. **Striping changes are effective immediately, and apply 24 hours a day, 7 days a week.** 

#### WHAT DOES THE STRIPING LOOK LIKE? WHAT DOES IT MEAN?





#### WHEN WILL THE STRIPING AND SIGNAGE CHANGE?

Striping will start in late May 2020. Crews will paint the southbound lane first, working north to south. Crews will then paint the northbound lane, working south to north. Access signs will also be installed. The work will take about five weeks.

About three weeks before the express lanes open, crews will finish installing the express lane signs. For a few weeks, the lanes will be signed as express lanes but will operate as HOV2 lanes.



#### WHAT ARE THE NEW SIGNS?

The new signs explain where to enter and exit the express lanes, express lane operating hours and new carpool toll rules. HOV diamonds will also be replaced with express lane markings.





#### WHEN WILL THE EXPRESS LANES OPEN?

The 880 Express Lanes will likely open in F