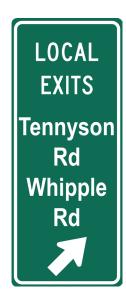

#### WHAT DOES THE STRIPING LOOK LIKE? WHAT DOES IT MEAN?

#### WHAT ARE THE NEW SIGNS?

The new signs explain where to enter and exit the express lanes, express lane operating hours and new carpool toll rules. HOV diamonds will also be replaced with express lane markings.