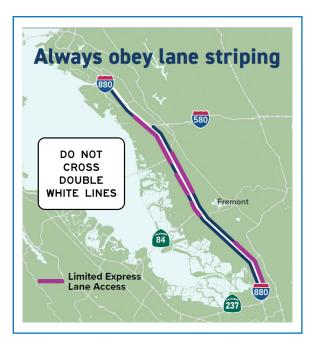

# HOW WILL THE I-880 CARPOOL LANES TRANSITION TO EXPRESS LANES?

New striping to designate where cars can get in or out of the express lanes will be painted on I-880 in summer 2020; a few months before the express lanes open.

#### DO I HAVE TO OBEY THE LANE STRIPING BEFORE THE EXPRESS LANES OPEN?

Yes. New lane striping will be painted before the express lanes open. **Striping changes are effective immediately, and apply 24 hours a day, 7 days a week.** 