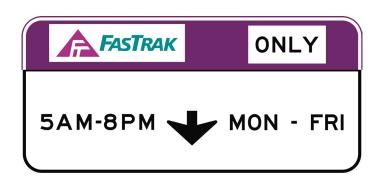

#### WHAT DOES THE STRIPING LOOK LIKE? WHAT DOES IT MEAN?

#### WHAT ARE THE NEW SIGNS?

The new signs explain where to enter and exit the express lanes, express lane operating hours and new carpool toll rules. HOV diamonds will also be replaced with express lane markings.