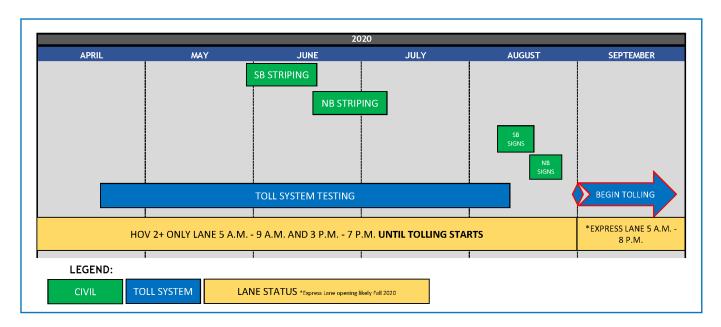

#### WHEN WILL THE STRIPING AND SIGNAGE CHANGE?

Striping will start in late May 2020. Crews will paint the southbound lane first, working north to south. Crews will then paint the northbound lane, working south to north. Access signs will also be installed. The work will take about five weeks.

About three weeks before the express lanes open, crews will finish installing the express lane signs. For a few weeks, the lanes will be signed as express lanes but will operate as HOV2 lanes.

#### WHEN WILL THE EXPRESS LANES OPEN?

The 880 Express Lanes will likely open in Fall 2020. The uncertain COVID-19 environment, however, requires flexibility to meet public needs.