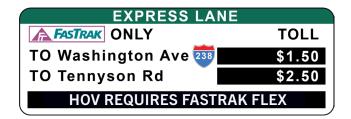

#### WHAT DOES THE STRIPING LOOK LIKE? WHAT DOES IT MEAN?

#### WHAT ARE THE NEW SIGNS?

The new signs explain where to enter and exit the express lanes, express lane operating hours and new carpool toll rules. HOV diamonds will also be replaced with express lane markings.

#### HOW WILL I KNOW WHEN TOLLING STARTS AND THE RULES CHANGE?

Until the express lanes open, the Variable Toll Messaging Signs (VTMS) will show no tolls and HOV lane rules. When tolling starts, the VTMS will show toll zone prices. You can also get express lane information as explained below.