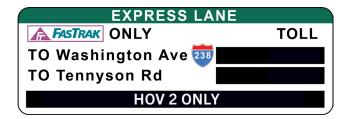

#### WHAT DOES THE STRIPING LOOK LIKE? WHAT DOES IT MEAN?

#### WHAT ARE THE NEW SIGNS?

The new signs explain where to enter and exit the express lanes, express lane operating hours and new carpool toll rules. HOV diamonds will also be replaced with express lane markings.

#### HOW WILL I KNOW WHEN TOLLING STARTS AND THE RULES CHANGE?

Until the express lanes open, the Variable Toll Messaging Signs (VTMS) will show no tolls and HOV lane rules. When tolling starts, the VTMS will show toll zone prices. You can also get express lane information as explained below.