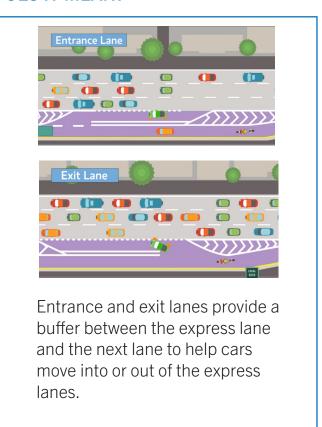

#### WHAT ARE THE NEW SIGNS?

The new signs explain where to enter and exit the express lanes, express lane operating hours and new carpool toll rules. HOV diamonds will also be replaced with express lane markings.